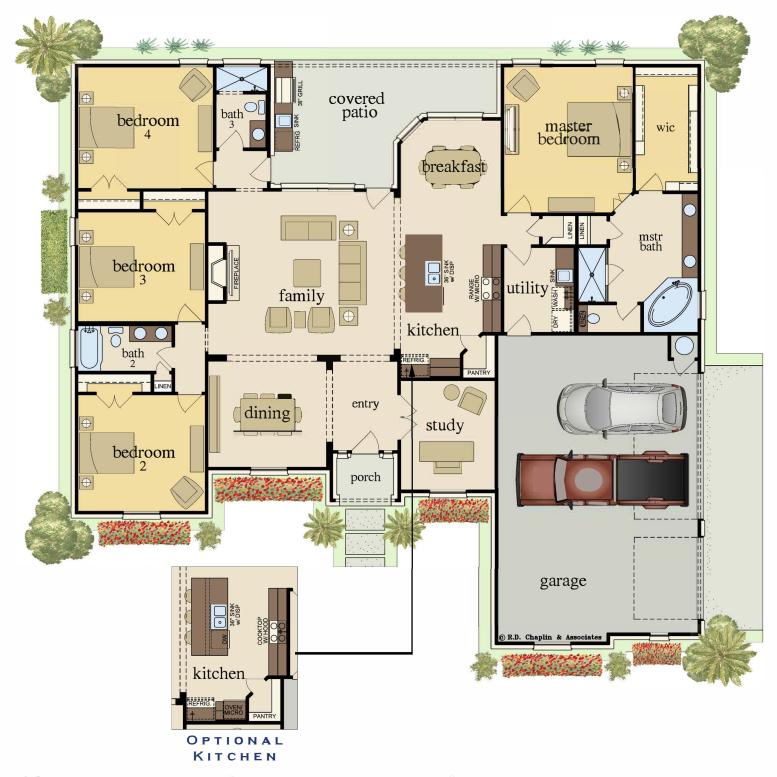

## **C L** I **N T O N** 2660 sq ft

254.773.0600 SALES LINE | WWW.CAROTHERSTX.COM | FOURTH GENERATION HOME BUILDER Square Footage & Dimensions are approximate. Pricing will vary based on lot selection, options selected & customization. To improve our design, features are subject to change without notice. © Protected by Copyright Laws.