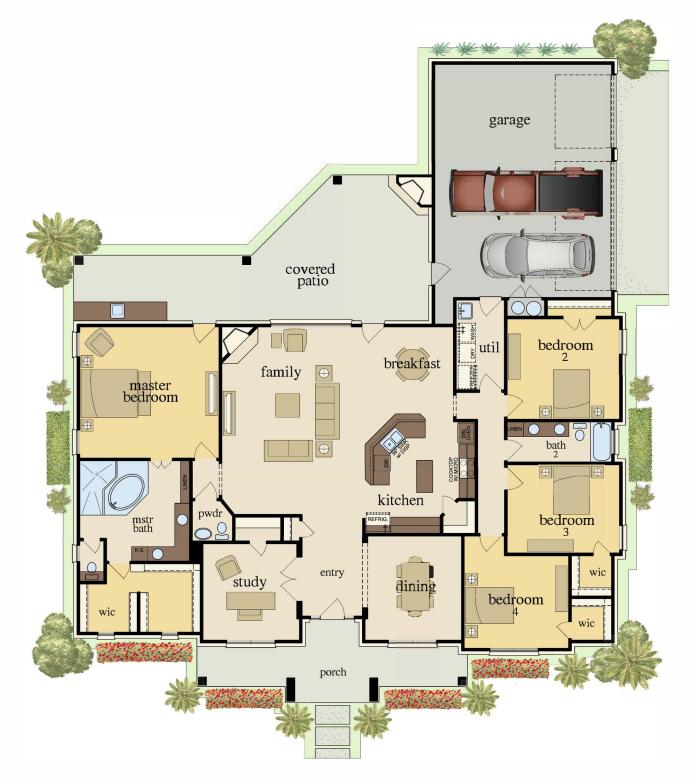

## Jefferson 2806 sq ft

512.763.2122 SALES LINE | WWW.CAROTHERSTX.COM | FOURTH GENERATION HOME BUILDER Square footage & Dimensions are approximate. Pricing will vary based on lot selection, options selected & customization. To improve our design, features are subject to change without notice. © Protected by Copyright Laws.