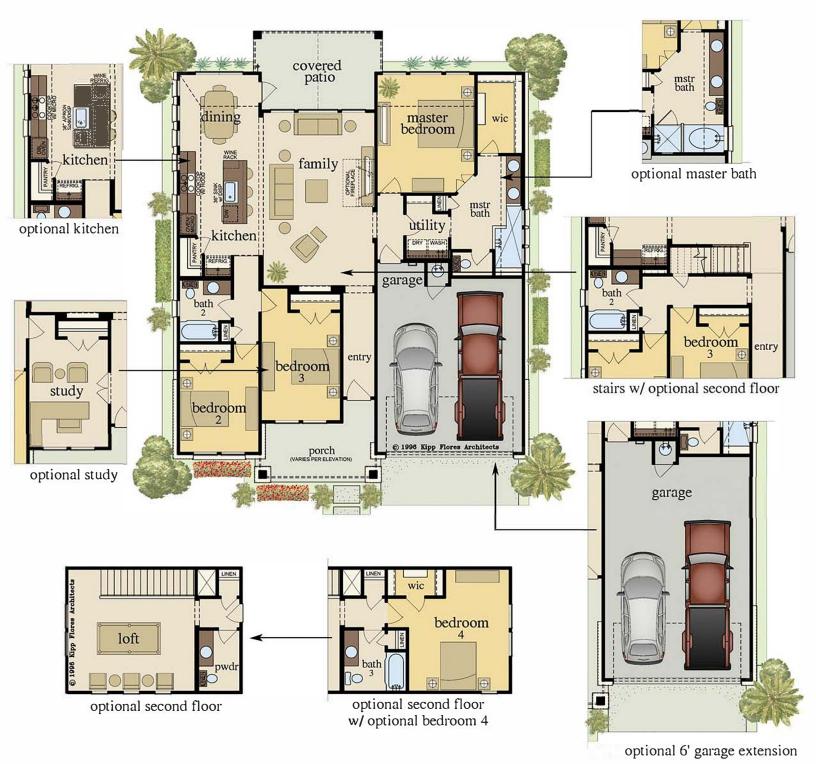

## The Andice

254.939.5100 | CarothersTx.com| 50 South Wheat Road, Belton, Texas 76513

## The Andice

ELEVATION 'A'

ELEVATION 'B'

ELEVATION 'A'
OPTIONAL SECOND FLOOR

ELEVATION 'B'
OPTIONAL SECOND FLOOR

254.939.5100 | CarothersTx.com | 50 South Wheat Road, Belton, Texas 76513

FLOOR PLANS MAY VERY PER ELEVATION.

Floor plans and elevations shown are artistic concepts. Please consult blueprints for specific details. Continuing a policy of constant research and improvement, Carothers Executive Homes LTD. reserves the right to revise price, plan, and/or specifications without notice or prior obligation.